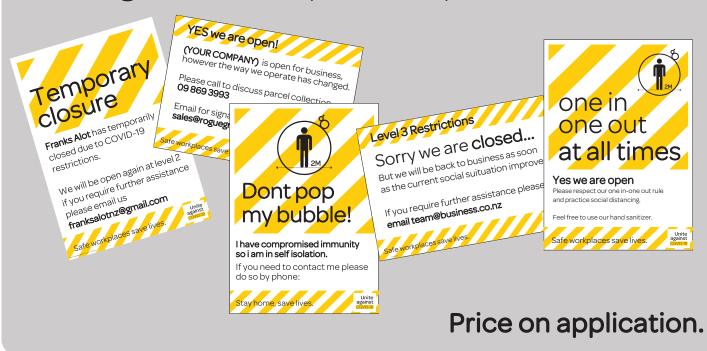

#### **CV-12**

#### Level 3 Restrictions

Bookings by appointment only.

Wash and sanitize hands before entry.

If you or someone in your bubble has been unwell please do not come inside.

ALWAYS maintain 2 metre social distancing practices.

### **CV-14**

#### Level 3 Restrictions

Unfortunatly our business is tempoarily closed due to COVID 19 restrictions.

We aim to be open again at level 2 If you require further assistance please phone us on:

Safe workplaces save lives.

#### **CV-13**

#### Level 3 Restrictions

YES! we are open however we are doing things a bit differently...

- All business must be conducted without contact
- Only team members to enter our premises
- Safe hygiene and social distancing at all times
- If you or someone in your bubble has been unwell please stay away to ensure we dont transmit.