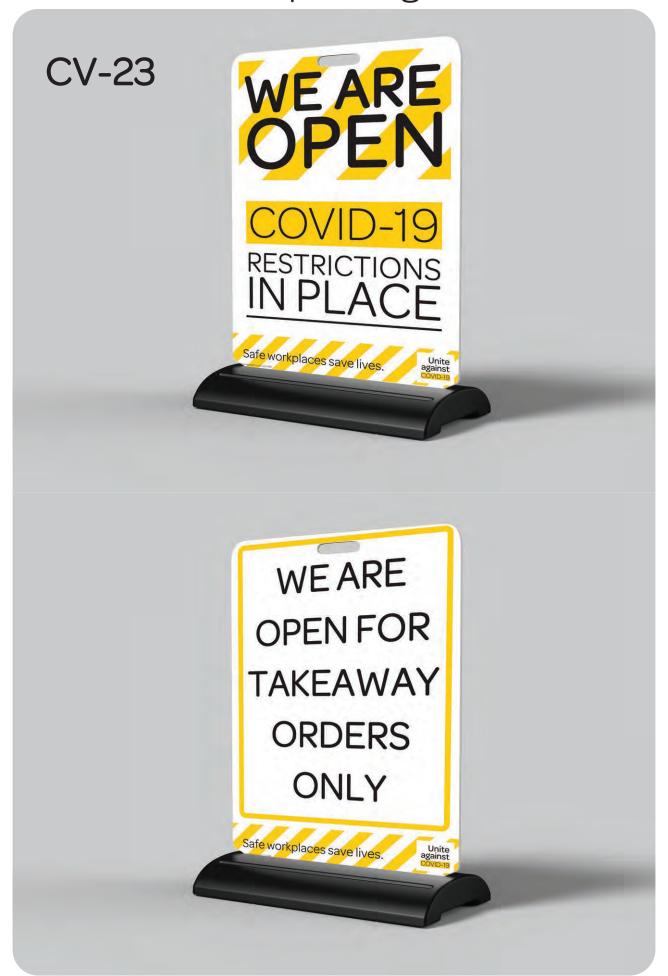

TIONS FOR SIGNAGE:**

 Easy apply stickers Gloss laminated



3mm palight board



3mm corflute board





## Floor decals



Floor decals: non slip decals for hard floors, can be used on commercial carpet short term only

CV-17

## Please stand behind this line.











## Vehicle decals





1000mm x 125mm = \$30.00 or 400mm circle = \$30.00



## Reminder decals.



A4 sticker sheet \$12.00 (free with any order over \$20)

# **CVD-01**



#### CVD-02



## Hygiene signs:



CV-25

**STOP THE SPREAD OF CORONAVIRUS** (COVID-19)

shortness of breath?

temperature (at least 38°C)?

Are you coughing?

Do you have a **a high** 

If so, please <mark>00 NOT ENTER</mark> this site. If you have these symptoms call Healthline on **0800 358 5453** 

CV-26



CV-27



CV-28



## Footpath signs





## Price guide.

| SIZE                    | EZ Apply sticker                           | 3mm Palight          | 3mm Corflute |
|-------------------------|--------------------------------------------|----------------------|--------------|
| A4 = 210mm x 297mm      | \$8.00 ea                                  | \$12.00 ea           | \$10.00 ea   |
| A3 = 297mm x 420mm      | \$15.00 ea                                 | \$20.00 ea           | \$18.00 ea   |
| A2 = 420mm x 594mm      | \$29.00 ea                                 | \$38.00 ea           | \$35.00 ea   |
| A1 = 594mm x 841mm      | \$48.00 ea                                 | \$75.00 ea           | \$55.00 ea   |
| AO = 841mmn x 1189mm    | \$80.00 ea                                 | \$130.00 ea          | \$90.00 ea   |
|