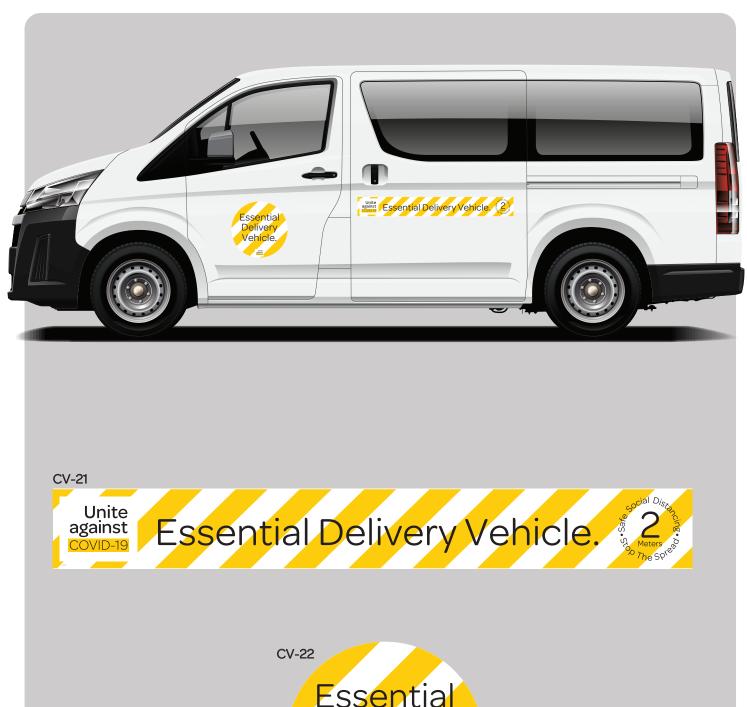

| Where | Where |
| When  | When  |
| Who   | Who   |
| Where | Where |
| When  | When  |
| Who   | Who   |
| Where | Where |
| When  | When  |
| Who   | Who   |
| Where | Where |
| When  | When  |

Treat all contact with caution!

#### **CV-16**

#### Cleaning Register

| Who<br>Where<br>When | Who<br>Where<br>When |       |
|----------------------|----------------------|-------|
| Who<br>Where<br>When | Who<br>Where<br>When |       |
| Clean space          |                      | Unite |

#### **OPTIONS FOR SIGNAGE:**

 Easy apply stickers Gloss laminated



3mm palight board



3mm corflute board





## Floor decals



Floor decals: non slip decals for hard floors, can be used on commercial carpet short term only

CV-17

## Please stand behind this line.











## Vehicle decals





1000mm x 125mm = \$30.00 or 400mm circle = \$30.00



## Reminder decals.



A4 sticker sheet \$12.00 (free with any order over \$20)

# **CVD-01**



#### CVD-02



## Hygiene signs:



CV-25

**STOP THE SPREAD OF CORONAVIRUS** (COVID-19)

shortness of breath?

temperature (at least 38°C)?

Are you coughing?

Do you have a **a high** 

If so, please <mark>00 NOT ENTER</mark> this site. If you have these symptoms call Healthline on **0800 358 5453** 

CV-26



CV-27



CV-28



## Footpath signs





## Price guide.

| SIZE                    | EZ Apply sticker                           | 3mm Palight          | 3mm Corflute |
|-------------------------|--------------------------------------------|----------------------|--------------|
| A4 = 210mm x 297mm      | \$8.00 ea