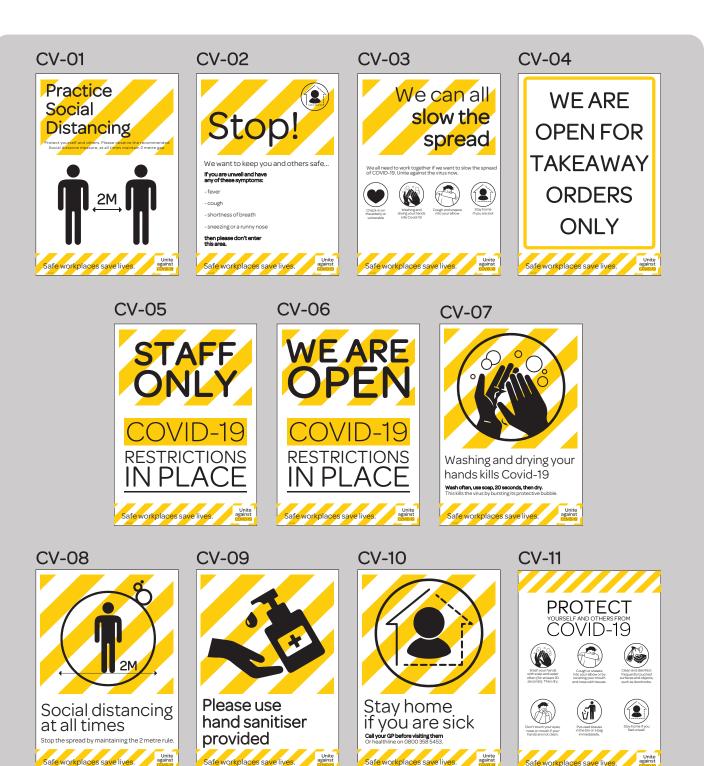

We have put together a huge selection of Covid-19 signage. Choose from our range or customise to suit your needs, talk to us today about how we can help.

## To keep things simple we have created a baseline range of COVID-19 related signage.

- SIZE OPTIONS: A4 = 210mm x 297mm
  - A3 = 297mm x 420mm
  - A2 = 420mm x 594mm
  - A1 = 594mm x 841mm
  - A0=841mmn x 1189mm